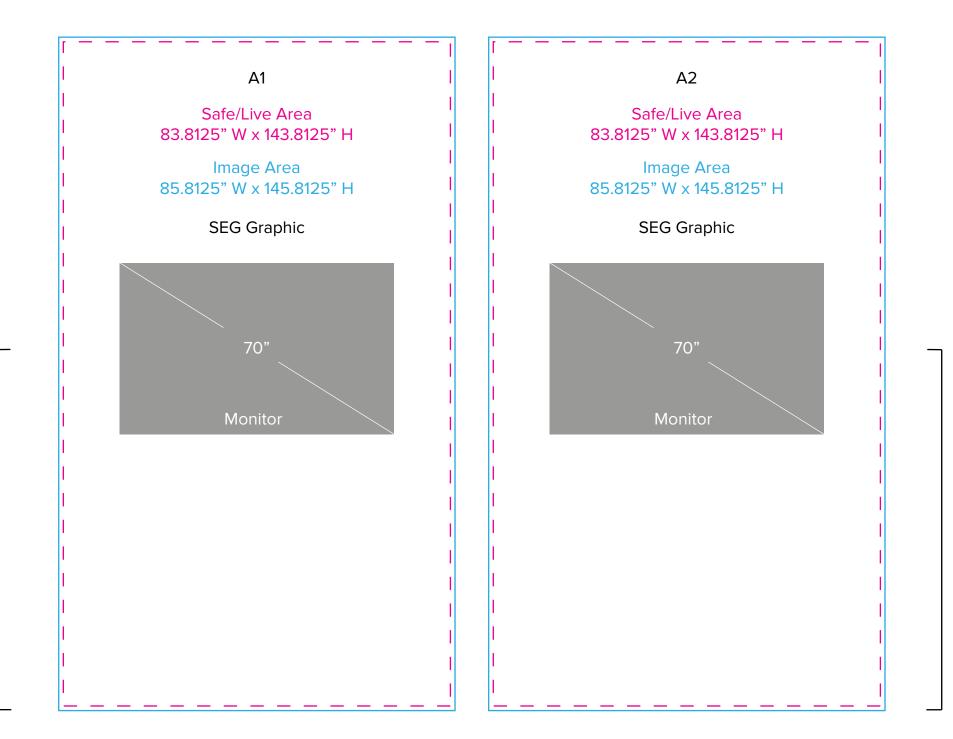

78"

Graphic Template 20 x 20 Island Exhibit Center Tower - SEG Graphics

78"

NOTE: All Raster Art (jpg, tiff,psd, png, etc.) must be at least 100 dpi at print size.

Standard kits are often customized. Please check with Customer Service to ensure that this template matches your specific job.