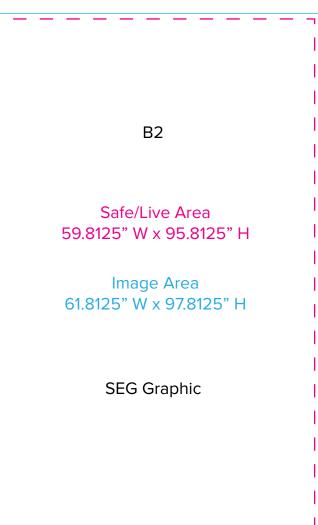

78"

Graphic Template 20 x 20 Island Exhibit Center Tower - SEG Graphics

78"

NOTE: All Raster Art (jpg, tiff,psd, png, etc.) must be at least 100 dpi at print size.

Standard kits are often customized. Please check with Customer Service to ensure that this template matches your specific job.