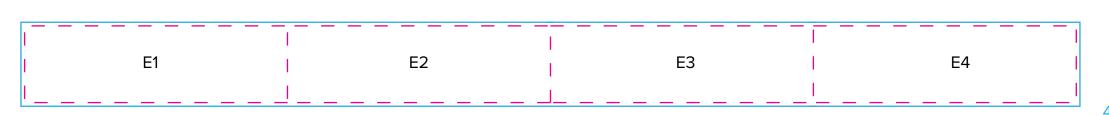

## RE-9117

Graphic Template 20 x 20 Island Exhibit Hanging Sign - Pillowcase Graphic

E1-4 (Outside Panels) Safe/Live Area 464" W x 32" H

Image Area 466.375" W x 36.5" H

Pillowcase Graphic

NOTE: All Raster Art (jpg, tiff,psd, png, etc.) must be at least 100 dpi at print size.