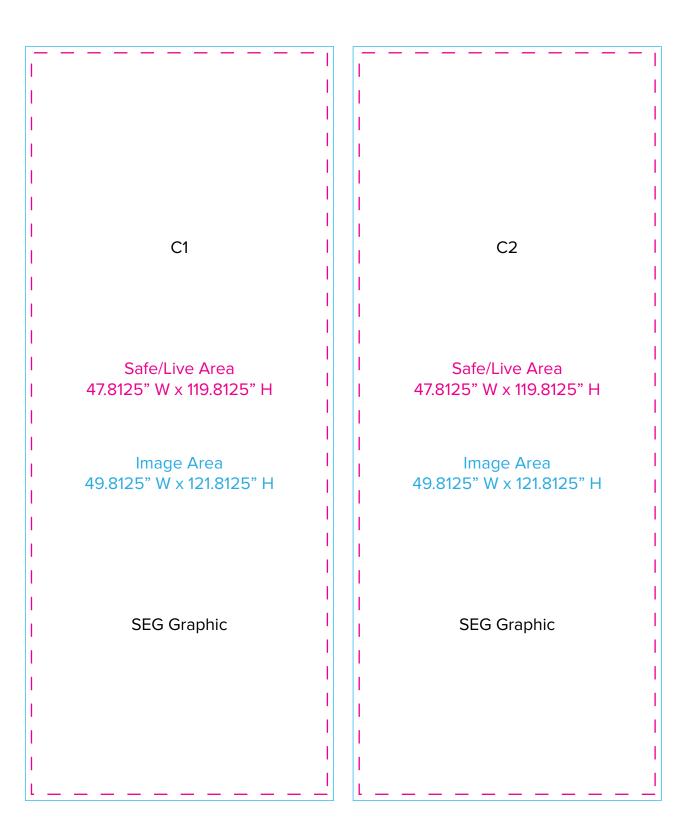

## RE-9117

Graphic Template 20 x 20 Island Exhibit Pedestals - Sintra Graphics

D1

Image/Live Area 22" W x 28" H

Sintra Graphic

D2

Image/Live Area 22" W x 28" H

Sintra Graphic