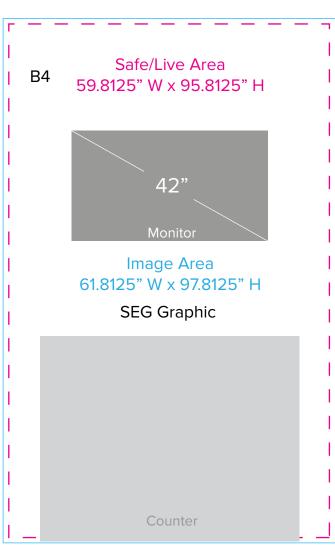

Page 2 4.2019

Graphic Template 20 x 20 Island Exhibit Back Tower - SEG Graphics

NOTE: All Raster Art (jpg, tiff,psd, png, etc.) must be at least 100 dpi at print size.

Standard kits are often customized. Please check with Customer Service to ensure that this template matches your specific job.