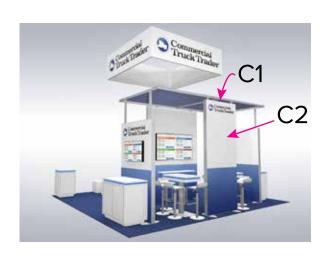

Page 2 4.2019

Graphic Template 20 x 20 Island Exhibit Back Tower - SEG Graphics

NOTE: All Raster Art (jpg, tiff,psd, png, etc.) must be at least 100 dpi at print size.

Standard kits are often customized. Please check with Customer Service to ensure that this template matches your specific job.