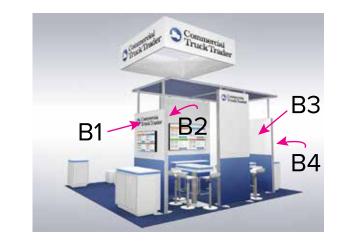

Page 1 4.2019

Graphic Template 20 x 20 Island Exhibit Side Towers - SEG Graphics

NOTE: All Raster Art (jpg, tiff,psd, png, etc.) must be at least 100 dpi at print size.

Standard kits are often customized. Please check with Customer Service to ensure that this template matches your specific job.