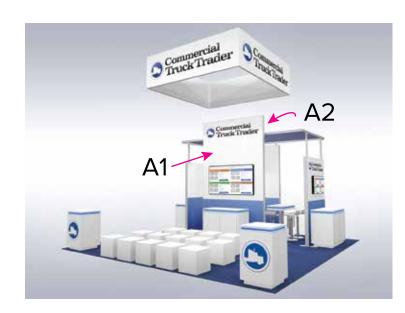

78"

Graphic Template 20 x 20 Island Exhibit Center Tower - SEG Graphics

78"

NOTE: All Raster Art (jpg, tiff,psd, png, etc.) must be at least 100 dpi at print size.

Standard kits are often customized. Please check with Customer Service to ensure that this template matches your specific job.