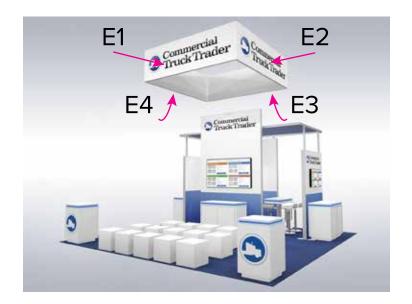

## RE-9117

Graphic Template 20 x 20 Island Exhibit Hanging Sign - Pillowcase Graphic

E1-4 (Outside Panels) Safe/Live Area 464" W x 32" H

Image Area 466.375" W x 36.5" H

Pillowcase Graphic

NOTE: All Raster Art (jpg, tiff,psd, png, etc.) must be at least 100 dpi at print size.