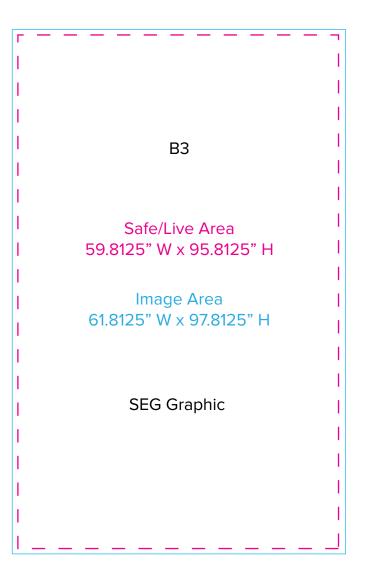

Page 1 4.2019

Graphic Template 20 x 20 Island Exhibit Side Towers - SEG Graphics

NOTE: All Raster Art (jpg, tiff,psd, png, etc.) must be at least 100 dpi at print size.

Standard kits are often customized. Please check with Customer Service to ensure that this template matches your specific job.