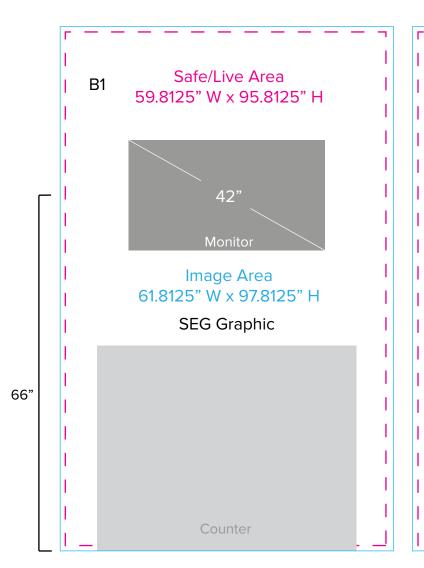

Page 1 4.2019

Graphic Template 20 x 20 Island Exhibit Side Towers - SEG Graphics

NOTE: All Raster Art (jpg, tiff,psd, png, etc.) must be at least 100 dpi at print size.

Standard kits are often customized. Please check with Customer Service to ensure that this template matches your specific job.