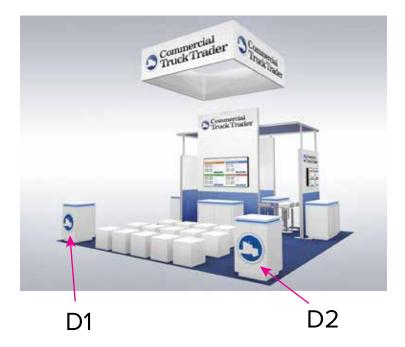

## RE-9117

Graphic Template 20 x 20 Island Exhibit Pedestals - Sintra Graphics

D1

Image/Live Area 22" W x 28" H

Sintra Graphic

D2

Image/Live Area 22" W x 28" H

Sintra Graphic